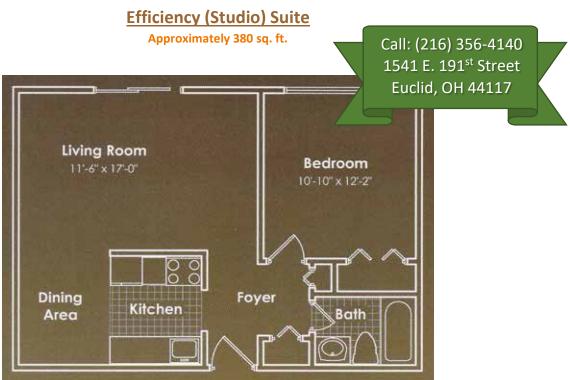

## \$100 SECURITY DEPOSIT SPECIAL\*

\* Restrictions/Conditions Apply

Efficiency - \$655 • 1 Bdrm 1 Bath Junior - \$735 • 1 Bdrm 1 Bath - \$755

2 Bdrm 1 Bath Junior - \$820 • 2 Bdrm 1 Bath - \$835 • 2 Bdrm 1.5 Bath - \$885