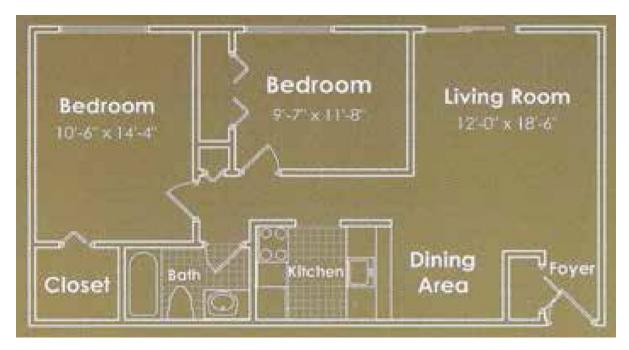

## **2** Bedroom Deluxe Suite

Approximately 868 sq. ft.

## \$100 SECURITY DEPOSIT SPECIAL\*

\* Restrictions/Conditions Apply

Efficiency - \$655 • 1 Bdrm 1 Bath Junior - \$735 • 1 Bdrm 1 Bath - \$755

2 Bdrm 1 Bath Junior - \$820 • 2 Bdrm 1 Bath - \$835 • 2 Bdrm 1.5 Bath - \$885