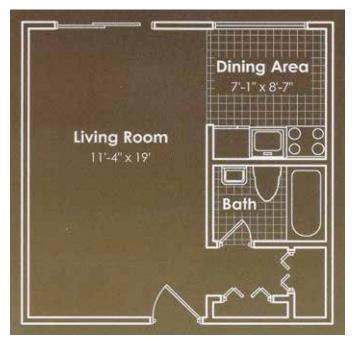

56-4140

## **CONVENIENCE & COMFORT MATTERS:**

- Comfortable suite sizes with unique layouts and ample closet space
- Pet friendly for both dogs and cats up to 25 pounds (\$25/mo per pet)
- Activities Center with many special functions and tenant appreciation events
- Heat and Water/Sewer Included
- 24-hour onsite security staff and controlled building access
- Outdoor Grilling and Picnic Areas
- Over 1,500 satisfied residents
- Indoor Swimming Pool
- Movie Theater
- Event Ballroom
- Fitness Center
- Neighborhood Route Shuttle Bus
- Accepting Housing Assistance

Schedule a Tour (216) 356-4140 Or Just Stop In 1541 E. 191<sup>st</sup> Street Euclid, OH 44117

With lots of enriching activities, amenities and convenience just waiting for you to explore; it's an opportunity you can't miss.







1 Bedroom Suite
Approximately 585 sq. ft.







## **2** Bedroom Deluxe Suite

Approximately 868 sq. ft.