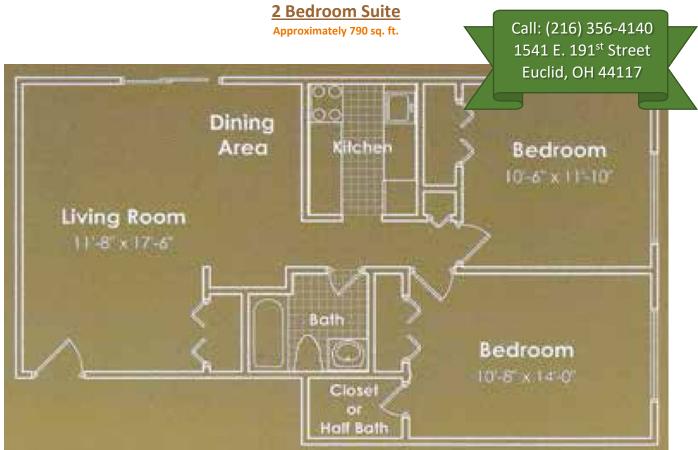

## \$100 SECURITY DEPOSIT SPECIAL\*

\* Restrictions/Conditions Apply

Efficiency - \$655 • 1 Bdrm 1 Bath Junior - \$735 • 1 Bdrm 1 Bath - \$755

2 Bdrm 1 Bath Junior - \$820 • 2 Bdrm 1 Bath - \$835 • 2 Bdrm 1.5 Bath - \$885